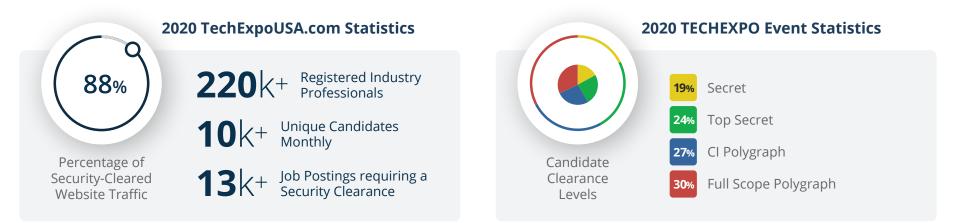

#### Details

- 57% of all show day candidates are Polygraph tested; Over 81% have a Top Secret Clearance or higher
- TECHEXPO has a network of over **220,000** industry professionals; Over 70% have an active clearance
- An average of over **10,000** candidates logged into TechExpoUSA.com monthly in 2020
- TECHEXPO has produced more customized open house events than all of it's competitors combined
- All hiring events take place 12PM 4PM; Recruiters attending do **NOT** need a security clearance